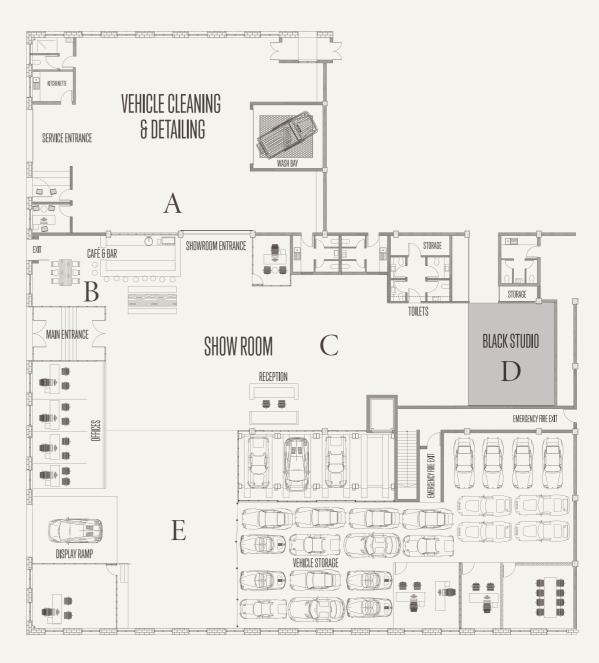

### 15 SOLAN ROAD, CAPE TOWN

Whether hosting your next corporate meeting, boasting the biggest party in town, Crossley & Webb will gladly offer our facility as the setting for your next important event. The Crossley & Webb showroom at 15 Solan Road, Gardens, is a historic warehouse constructed in 1926 and is characterised by raw brick walls, square metal windows and beautiful wooden beams.



### NEMBLEY ROAD



OODEHEK STREET











# Full Venue Day Rate R80 000 EXCL. VAT

#### WEMBLEY ROAD







# Half Venue 1 Day Rate R55 000 EXCL. VAT

#### WEMBLEY ROAD







# Half Venue 2 Day Rate R55 000 EXCL. VAT

#### WEMBLEY ROAD







# Café & Bar Day Rate R30 000 EXCL. VAT

#### VEMBLEY ROAD







# Black Studio Day Rate R15 000 EXCL. VAT

### WEMBIEY ROAD







### GET IN TOUCH

For more information on our venue send us an email to info@crossley-webb.com or call Gareth on +27 21 462 3558.

We look forward to hearing from you.



The *specialist motoring* destination.

15 Solan Road, Gardens, Cape Town, South Africa www.crossley-webb.com