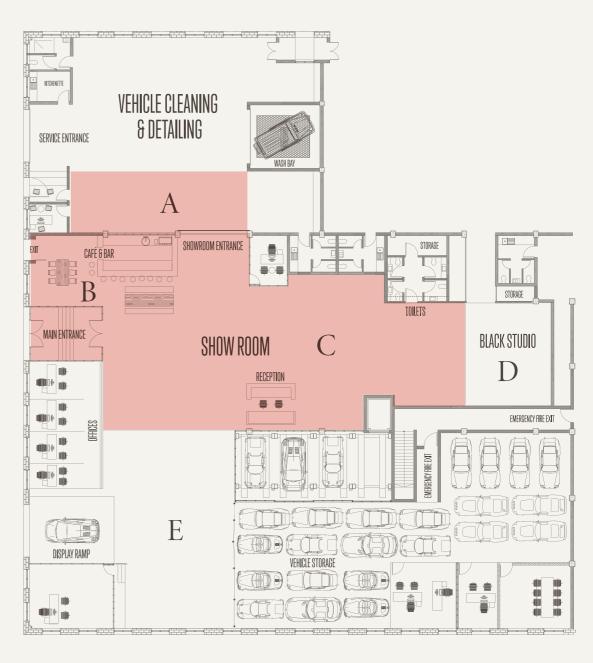

### 15 SOLAN ROAD, CAPE TOWN

Whether hosting your next corporate meeting, boasting the biggest party in town, Crossley & Webb will gladly offer our facility as the setting for your next important event. The Crossley & Webb showroom at 15 Solan Road, Gardens, is a historic warehouse constructed in 1926 and is characterised by raw brick walls, square metal windows and beautiful wooden beams.

# Full Venue Day Rate R80 000 EXCL. VAT

# Half Venue 1 Day Rate R55 000 EXCL. VAT

# Half Venue 2 Day Rate R55 000 EXCL. VAT