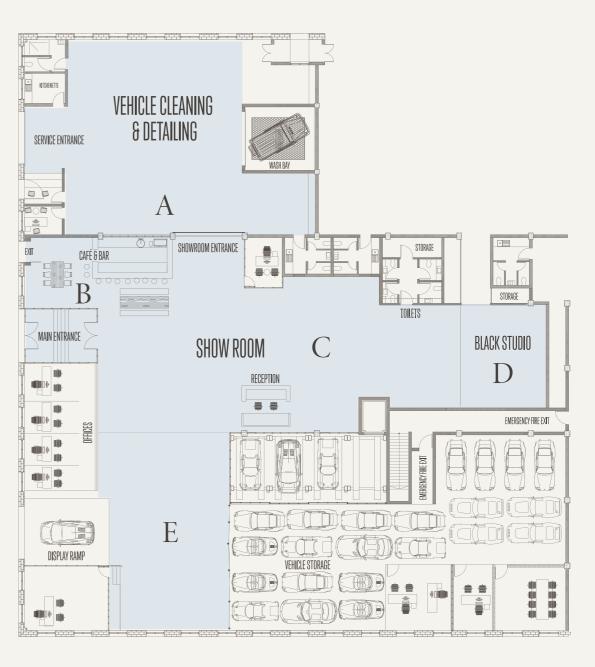

# Full Venue Day Rate R80 000 EXCL. VAT

# Half Venue 1 Day Rate R55 000 EXCL. VAT

# Half Venue 2 Day Rate R55 000 EXCL. VAT

# Café & Bar Day Rate R30 000 EXCL. VAT

# Black Studio Day Rate R15 000 EXCL. VAT