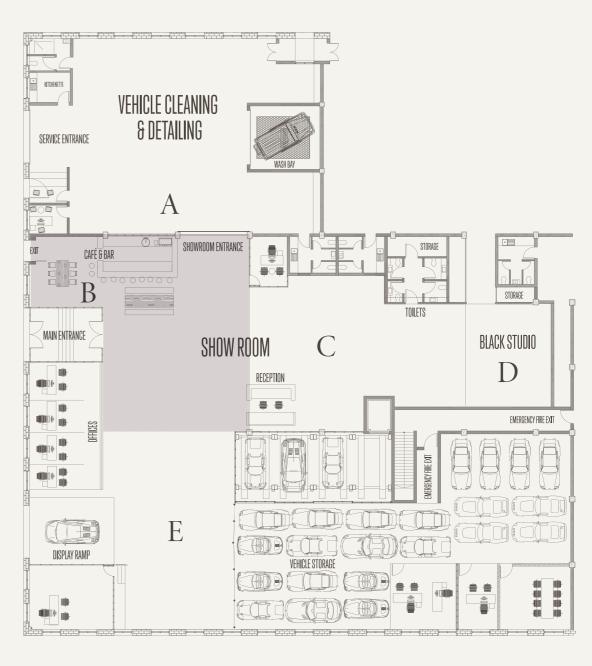

### 15 SOLAN ROAD, CAPE TOWN

Whether hosting your next corporate meeting, boasting the biggest party in town, Crossley & Webb will gladly offer our facility as the setting for your next important event. The Crossley & Webb showroom at 15 Solan Road, Gardens, is a historic warehouse constructed in 1926 and is characterised by raw brick walls, square metal windows and beautiful wooden beams.