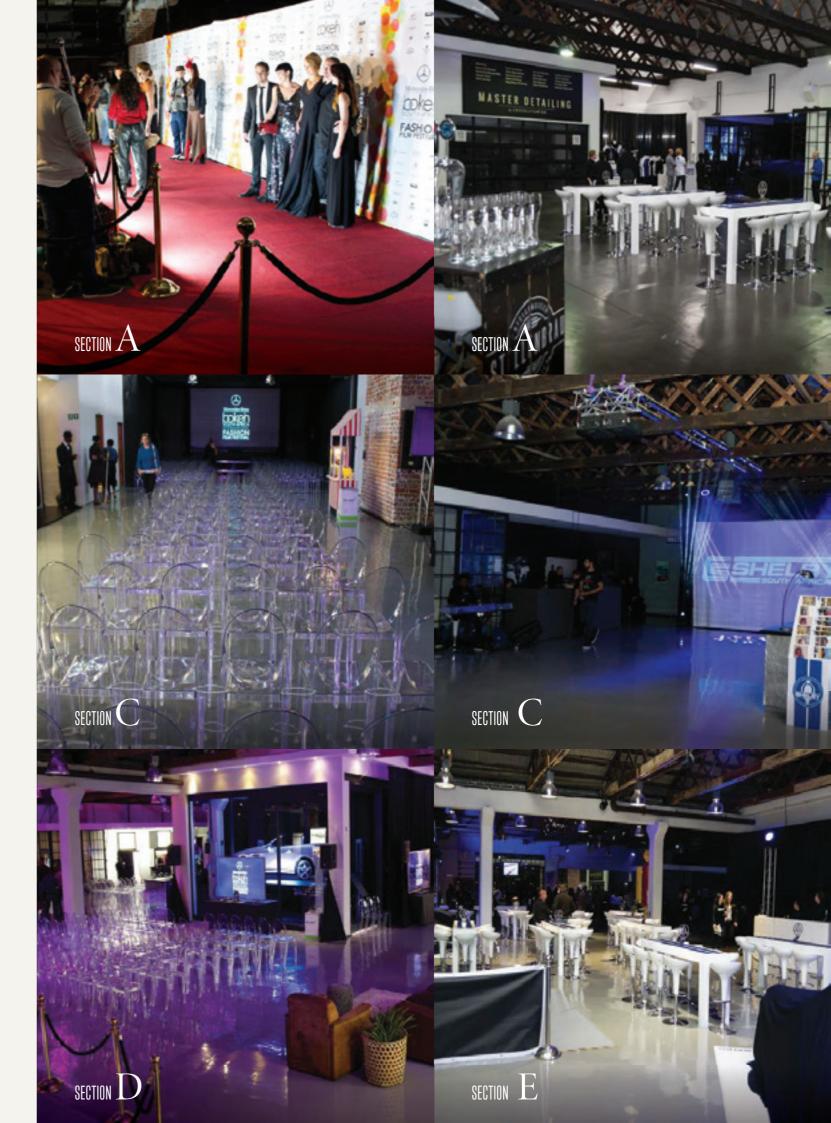

# Full Venue Day Rate R80 000 EXCL. VAT

# Half Venue 1 Day Rate R55 000 EXCL. VAT

# Half Venue 2 Day Rate R55 000 EXCL. VAT

# Café & Bar Day Rate R30 000 EXCL. VAT

# Black Studio Day Rate R15 000 EXCL. VAT