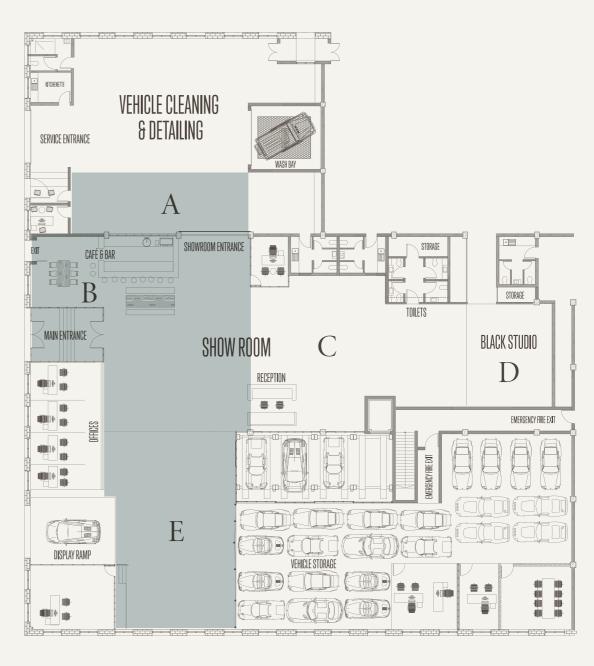

# Café & Bar Day Rate R30 000 EXCL. VAT

# Black Studio Day Rate R15 000 EXCL. VAT