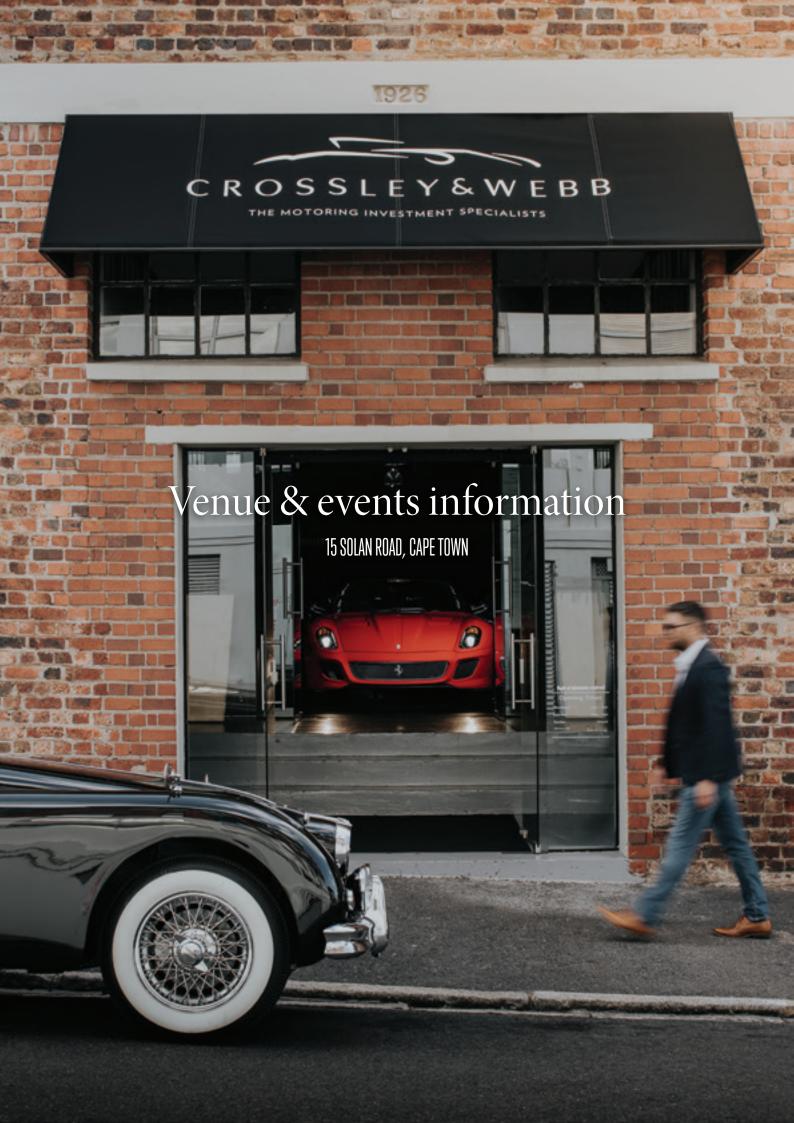

### 15 SOLAN ROAD, CAPE TOWN

Whether hosting your next corporate meeting, boasting the biggest party in town, Crossley & Webb will gladly offer our facility as the setting for your next important event. The Crossley & Webb showroom at 15 Solan Road, Gardens, is a historic warehouse constructed in 1926 and is characterised by raw brick walls, square metal windows and beautiful wooden beams.