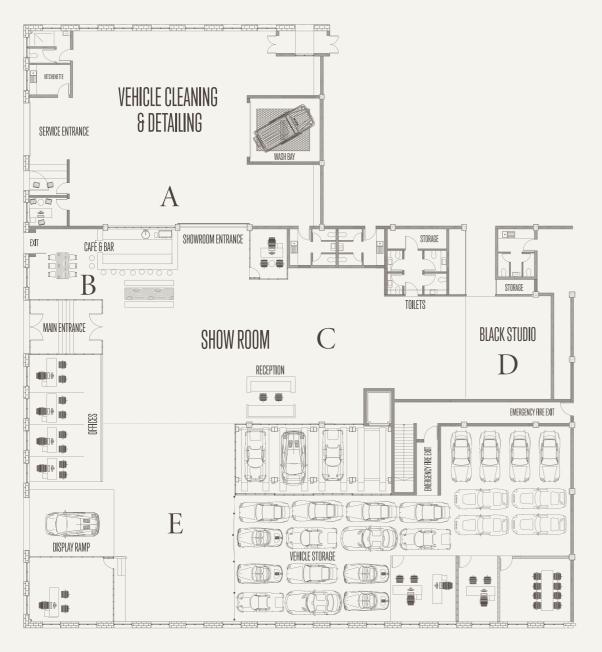

# Full Venue Day Rate R80 000 EXCL. VAT

# Half Venue 1 Day Rate R55 000 EXCL. VAT

# Half Venue 2 Day Rate R55 000 EXCL. VAT

# Café & Bar Day Rate R30 000 EXCL. VAT

# Black Studio Day Rate R15 000 EXCL. VAT