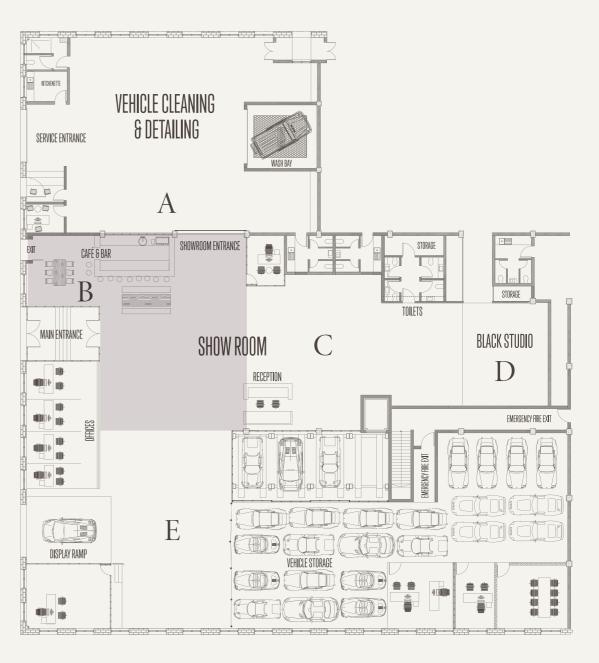

## 15 SOLAN ROAD, CAPE TOWN

Whether hosting your next corporate meeting, boasting the biggest party in town, Crossley & Webb will gladly offer our facility as the setting for your next important event. The Crossley & Webb showroom at 15 Solan Road, Gardens, is a historic warehouse constructed in 1926 and is characterised by raw brick walls, square metal windows and beautiful wooden beams.

# Full Venue Rate R100 000 EXCL. VAT

# Half Venue 1 Rate R70 000 EXCL. WAT

# Half Venue 2 Rate R70 000 EXCL. VAT

# Café & Bar Rate R50 000 EXCL. VAT

# Black Studio Rate R25 000 EXCL. VAT