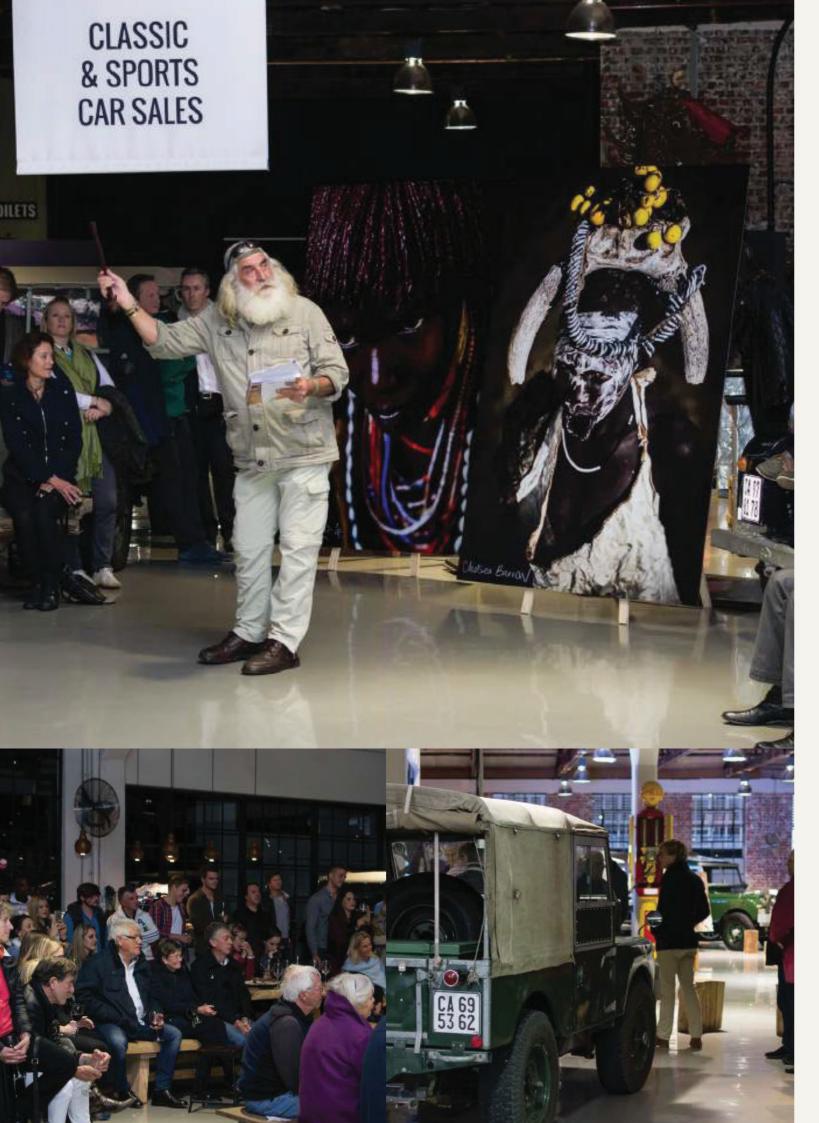

## 15 SOLAN ROAD, CAPE TOWN

Whether hosting your next corporate meeting, boasting the biggest party in town, Crossley & Webb will gladly offer our facility as the setting for your next important event. The Crossley & Webb showroom at 15 Solan Road, Gardens, is a historic warehouse constructed in 1926 and is characterised by raw brick walls, square metal windows and beautiful wooden beams.