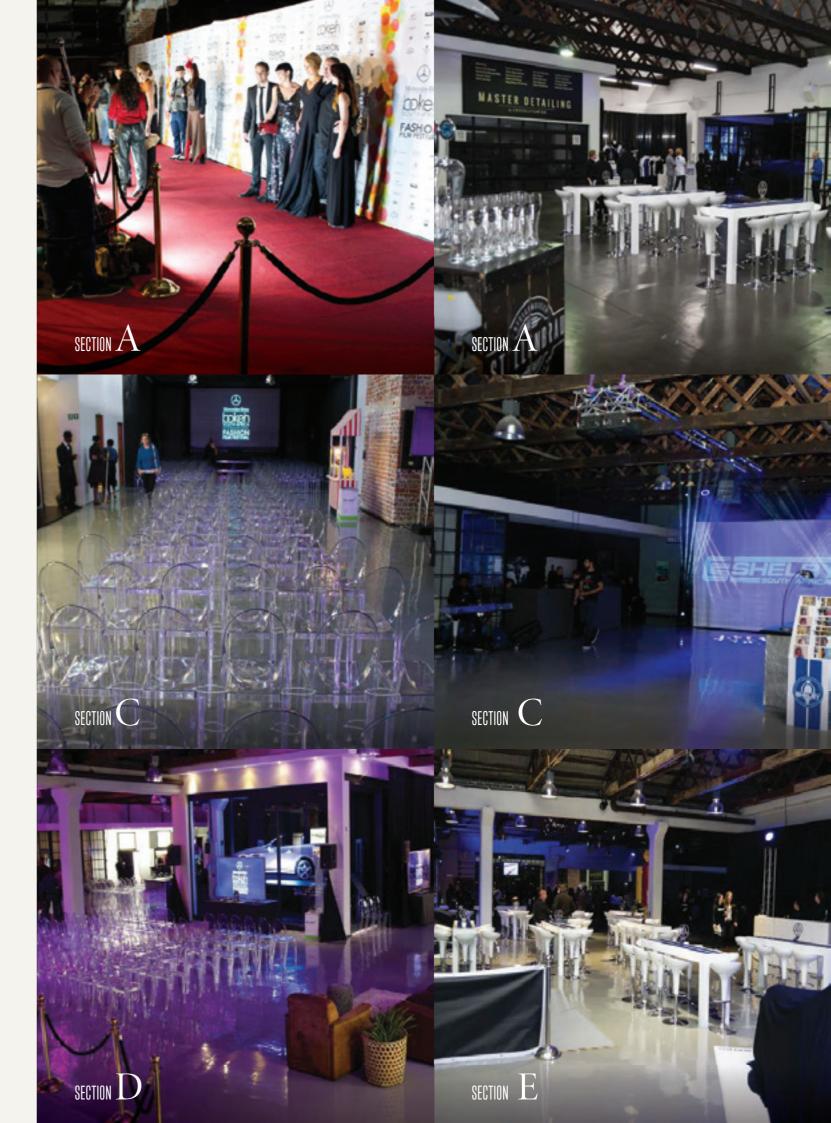

# Full Venue Rate R100 000 EXCL. VAT

# Half Venue 1 Rate R70 000 EXCL. WAT

# Half Venue 2 Rate R70 000 EXCL. VAT

# Café & Bar Rate R50 000 EXCL. VAT

# Black Studio Rate R25 000 EXCL. VAT