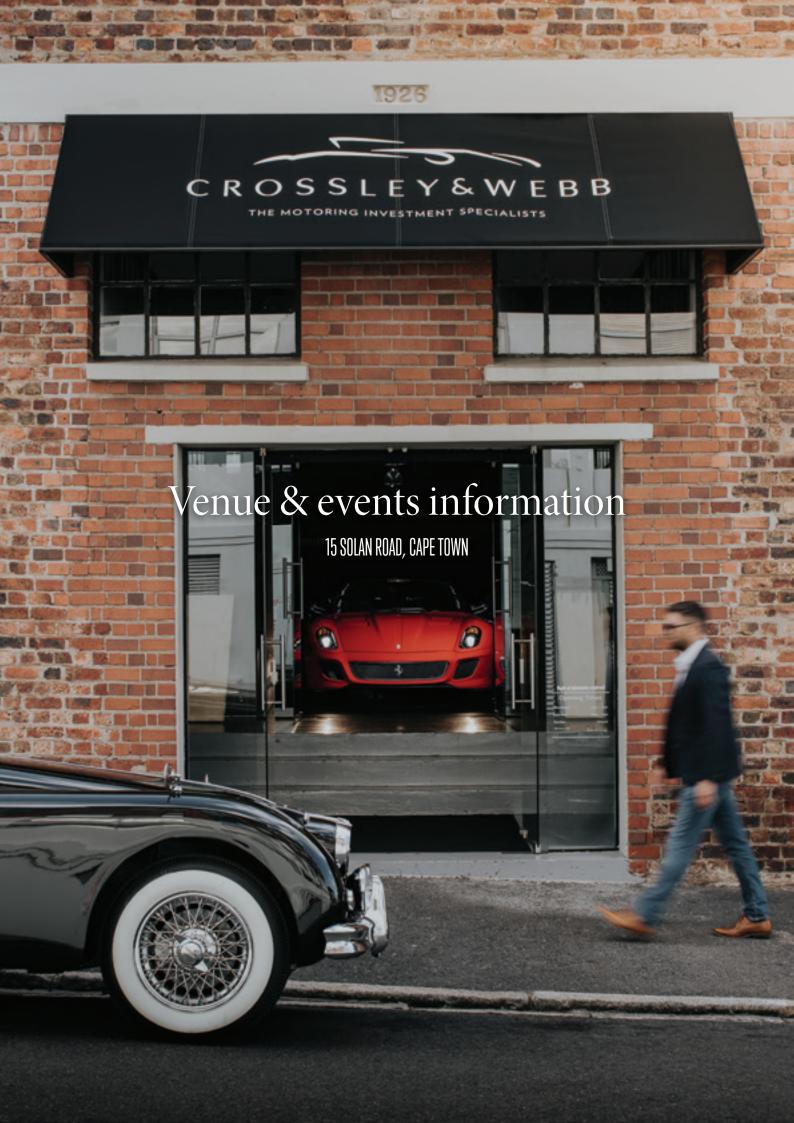

## 15 SOLAN ROAD, CAPE TOWN

Whether hosting your next corporate meeting, boasting the biggest party in town, Crossley & Webb will gladly offer our facility as the setting for your next important event. The Crossley & Webb showroom at 15 Solan Road, Gardens, is a historic warehouse constructed in 1926 and is characterised by raw brick walls, square metal windows and beautiful wooden beams.

15 Solan Road, Gardens, Cape Town, South Africa www.crossley-webb.com