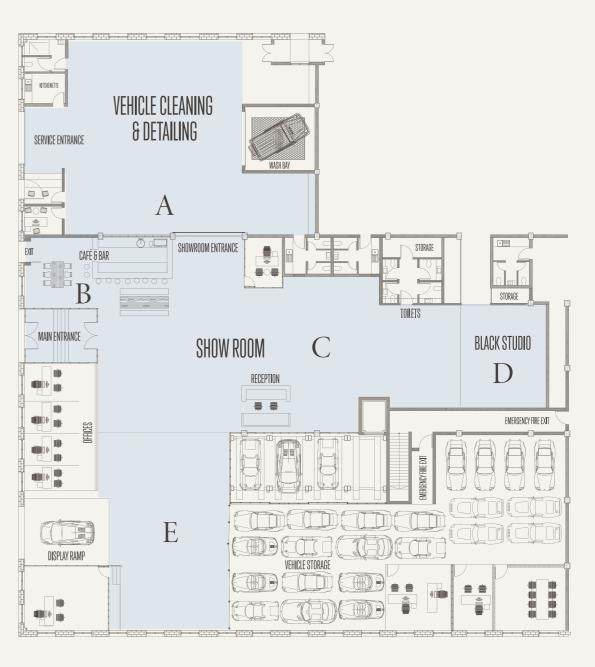

# Full Venue Rate R100 000 EXCL. VAT

# Half Venue 1 Rate R70 000 EXCL. WAT

# Half Venue 2 Rate R70 000 EXCL. VAT

# Café & Bar Rate R50 000 EXCL. VAT

# Black Studio Rate R25 000 EXCL. VAT