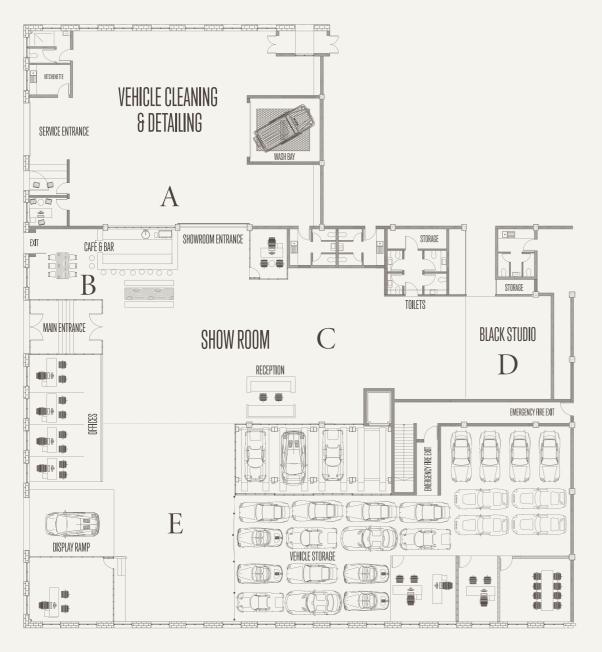

# Full Venue Rate R100 000 EXCL. VAT

# Half Venue 1 Rate R70 000 EXCL. WAT

# Half Venue 2 Rate R70 000 EXCL. VAT

# Café & Bar Rate R50 000 EXCL. VAT

# Black Studio Rate R25 000 EXCL. VAT