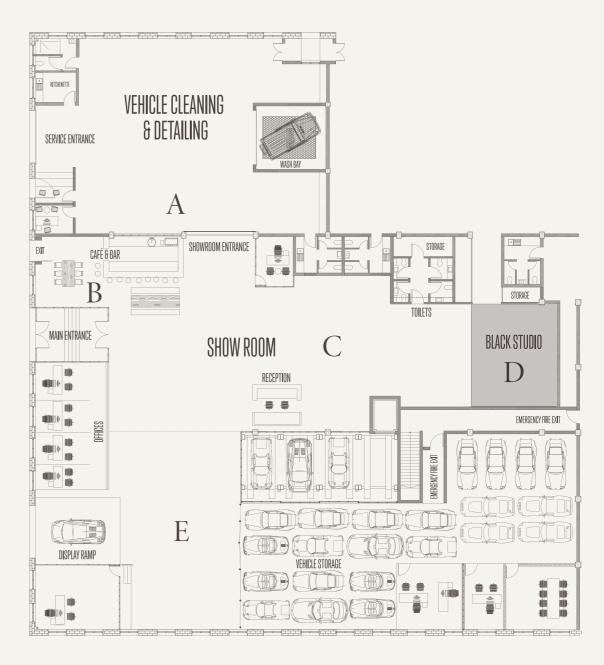

## 15 SOLAN ROAD, CAPE TOWN

Whether hosting your next corporate meeting, boasting the biggest party in town, Crossley & Webb will gladly offer our facility as the setting for your next important event. The Crossley & Webb showroom at 15 Solan Road, Gardens, is a historic warehouse constructed in 1926 and is characterised by raw brick walls, square metal windows and beautiful wooden beams.



### NEMBLEY ROAD



OODEHEK STREET











# Full Venue Rate R100 000 EXCL. VAT

#### WEMBLEY ROAD







# Half Venue 1 Rate R70 000 EXCL. WAT

### WEMBIEY ROAD



SOLAN ROAL





# Half Venue 2 Rate R70 000 EXCL. VAT

#### NEMBLEY ROAD







# Café & Bar Rate R50 000 EXCL. VAT

### WEMBLEY ROAD







# Black Studio Rate R25 000 EXCL. VAT

### WEMBLEY ROAD





### GET IN TOUCH

For more information on our venue send us an email to info@crossley-webb.com or call Gareth on 021 462 3558 Mobile: (083) 5370 456

We look forward to hearing from you.



The *specialist motoring* destination.

15 Solan Road, Gardens, Cape Town, South Africa www.crossley-webb.com